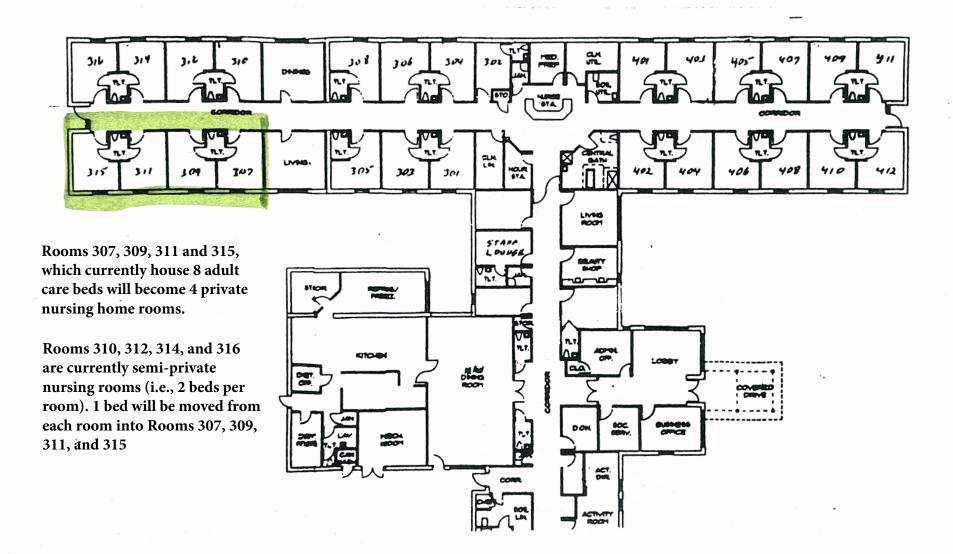

Re: No Review Request in Reference to a Proposed Bed Change for Autumn Care of Raeford
License Number NH0438

Dear Ms. Mitchell:

Autumn Corporation d/b/a Autumn Care of Raeford, located at 1206 N. Fulton Street, Raeford, North Carolina 28376-1926 (the "Facility"), is a licensed nursing home. The Facility is currently licensed for a total of 140 licensed beds, which includes 8 adult care beds. Effective April 1, 2023, the Facility plans to remove the 8 adult care beds from the nursing home license. Simultaneously, the Facility will convert the 4 rooms which previously housed the adult care beds into 4 private nursing home beds by redistributing currently licensed skilled nursing beds within the Facility. Following the change, the Facility will be licensed for 132 nursing beds. Importantly, the bed change will not add nursing home beds to the facility or require any renovations/construction.

For your review, I am enclosing completed DHSR Forms 4504 (Breakdown of Room Numbers and Bed Within Those Rooms) and floor plans for the Facility showing the bed distribution currently and following the bed redistribution. Accordingly, I respectfully request that the Agency issue a No Review Finding for this matter.